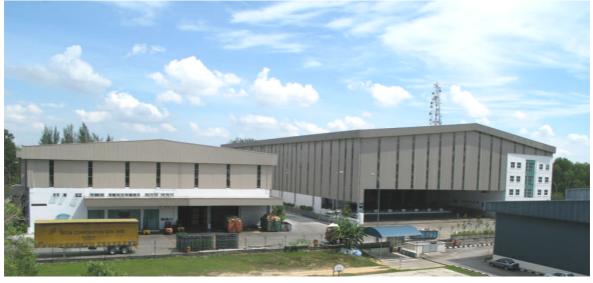

# **Subang Hi-Tech**

### Project

Design and Built One-Storey Warehouse and a Four-Storey Office and Other Associated Works at Lot 2, Jalan Delima 1/1, Taman Perindustrian Subang, Mukim Damansara, Daerah Petaling, Selangor Darul Ehsan.

Repair & Replacement Including Upgrading of Roofing of Lot 3, Jalan Delima 1/1, Taman Perindustrian Subang Hi-Tech, Mukim Damansara, Daerah Petaling, Selangor Darul Ehsan

# Client

Goodaim Realty Sdn Bhd

Contract Sum RM10,158,602.93

Contract Period 2005 ~ Nov 2007

#### Consultants

Arkitek Lee Kah Chiu Perunding Faisal, Arbraham dan Augustin Sdn Bhd

Goodaim Realty Sdn Bhd engaged SYS to refurbish their Lot 3 warehouse and to design and built Lot 2 warehouse for renting purposes. Built up area for both warehouses as follows :-