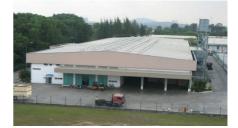

### Project

Design and Built One-Storey Warehouse and a Four-Storey Office and Other Associated Works at Lot 2, Jalan Delima 1/1, Taman Perindustrian Subang, Mukim Damansara, Daerah Petaling, Selangor Darul Ehsan.

Repair & Replacement Including Upgrading of Roofing of Lot 3, Jalan Delima 1/1, Taman Perindustrian Subang Hi-Tech, Mukim Damansara, Daerah Petaling, Selangor Darul Ehsan