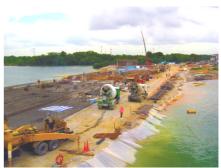

#### Project

Marine Piling Structure and Associated Works for the West Finger Pier MMHE, Pasir Gudang, Johor

Scope of work includes the provision of plant and labour to install the piles and construct the jetty superstructure. All piles, sheet piles, concrete, rebar, fenders and deck furniture were supplied by Samsung Heavy Industries (M) Sdn Bhd.

### **Major Quantities**

Steel Pipe Piles 914.4mm Ø - 156 points Concrete - 2,570  $m^3$  Rebar - 276 MT