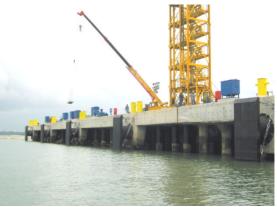

#### Project

Marine Piling Structure and Associated Works for the West Finger Pier MMHE, Pasir Gudang, Johor

Scope of work includes the provision of plant and labour to install the piles and construct the jetty superstructure. All piles, sheet piles, concrete, rebar, fenders and deck furniture were supplied by Samsung Heavy Industries (M) Sdn Bhd.

### **Major Quantities**

Steel Pipe Piles 914.4mm Ø - 156 points Concrete - 2,570  $m^3$  Rebar - 276 MT