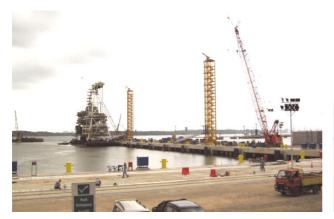

#### Project

Marine Piling Structure and Associated Works for the West Finger Pier MMHE, Pasir Gudang, Johor

Scope of work includes the provision of plant and labour to install the piles and construct the jetty superstructure. All piles, sheet piles, concrete, rebar, fenders and deck furniture were supplied by Samsung Heavy Industries (M) Sdn Bhd.

### **Major Quantities**

Steel Pipe Piles 914.4mm Ø - 156 points Concrete - 2,570  $m^3$  Rebar - 276 MT