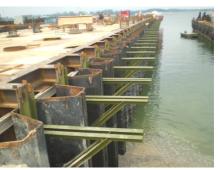

#### Project

Marine Piling Structure and Associated Works for the West Finger Pier MMHE, Pasir Gudang, Johor

Scope of work includes the provision of plant and labour to install the piles and construct the jetty superstructure. All piles, sheet piles, concrete, rebar, fenders and deck furniture were supplied by Samsung Heavy Industries (M) Sdn Bhd.

### **Major Quantities**

Steel Pipe Piles 914.4mm Ø - 156 points Concrete - 2,570  $m^3$  Rebar - 276 MT