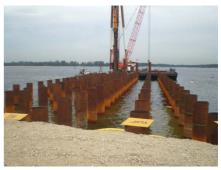

### **MMHE West Finger Pier**

#### Project

Marine Piling Structure and Associated Works for the West Finger Pier MMHE, Pasir Gudang, Johor

### **Major Quantities**

Steel Pipe Piles 914.4mm Ø - 156 points Concrete - 2,570  $m^3$  Rebar - 276 MT