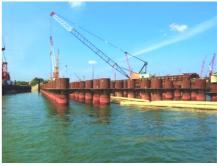

### **MMHE West Finger Pier**

#### Project

Marine Piling Structure and Associated Works for the West Finger Pier MMHE, Pasir Gudang, Johor

### **Major Quantities**

Steel Pipe Piles 914.4mm Ø - 156 points Concrete - 2,570  $m^3$  Rebar - 276 MT