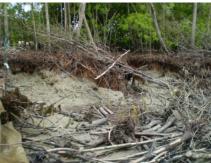

### **Owner / Employer**

Jabatan Pengaliran dan Saliran (JPS) / Taman Negara Johor

The project site is a mangrove swamp which forms part of a pocket beach in the southern tip of Peninsular Malaysia. When the hinterland of the Sg. Pulai is being developed into various water resources schemes, and construction of port facilities for deep draft vessels is being implemented, the coastline at and surrounding the project site is observed to be eroding at fast rate. Mangroves are falling due to the erosion of the soil underneath them.

The likely cause of the bank erosion is the reduced sediment supply from the hinterland and the dredging of ship transportation channel that divert the course of sediment supply to the mud flat of the project site.