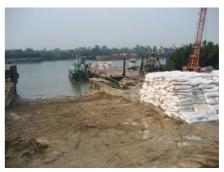

JC was engaged by JPS, and JC contracted SYS to address this coastline development phenomena, protects the beach from further erosion and safeguard the mangrove in the National Park with a design and built contract to protect 1.8km mangrove coastline and bakau farm with 1 year of post-construction monitoring.