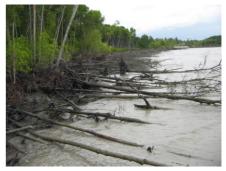

### **Owner / Employer**

Jabatan Pengaliran dan Saliran (JPS) / Taman Negara Johor

The project site is a mangrove swamp which forms part of a pocket beach in the southern tip of Peninsular Malaysia. When the hinterland of the Sg. Pulai is being developed into various water resources schemes, and construction of port facilities for deep draft vessels is being implemented, the coastline at and surrounding the project site is observed to be eroding at fast rate. Mangroves are falling due to the erosion of the soil underneath them.

The likely cause of the bank erosion is the reduced sediment supply from the hinterland and the dredging of ship transportation channel that divert the course of sediment supply to the mud flat of the project site.