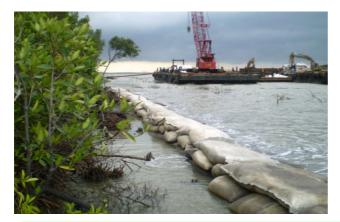

### **Owner / Employer**

Jabatan Pengaliran dan Saliran (JPS) / Taman Negara Johor

The project site is a mangrove swamp which forms part of a pocket beach in the southern tip of Peninsular Malaysia. When the hinterland of the Sg. Pulai is being developed into various water resources schemes, and construction of port facilities for deep draft vessels is being implemented, the coastline at and surrounding the project site is observed to be eroding at fast rate. Mangroves are falling due to the erosion of the soil underneath them.

The likely cause of the bank erosion is the reduced sediment supply from the hinterland and the dredging of ship transportation channel that divert the course of sediment supply to the mud flat of the project site.

JC was engaged by JPS, and JC contracted SYS to address this coastline development phenomena, protects the beach from further erosion and safeguard the mangrove in the National Park with a design and built contract to protect 1.8km mangrove coastline and bakau farm with 1 year of post-construction monitoring.