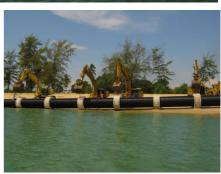

### Client's Engineer

Sepakat Setia Perunding Sdn Bhd

Blue Archipelago, a subsidiary of Khazanah Nasional, undertook the RM150 million Integrated Shrimp Aquaculture Park, and awarded Ranhill the package for Seawater Intake System which comprises of offshore and onshore works.Ranhill procured the 1.5m ID HDPE pipeline and engaged SYS to install the 1,200m long submarine pipeline.

# SYS scope of works includes:

- Dredging and subsequent backfilling of pipe trench(1,150mor 57,500m³)
- Dredging for intake structure (2,500m³) and preparation of foundation for intake structure, and subsequently scour protection works (2,260 ton).
- Casting & Install Concrete Sinkers (193 nos.)
- Supply and lay 1,163m long HDPE DN/ID 1500mm & 2200mm submarine pipe below LAT from shore to Offshore Intake Structure.
- Offshore Navigation Tower