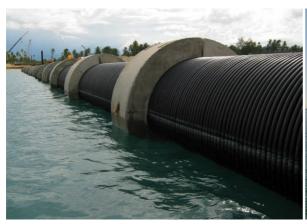

### Client's Engineer

Sepakat Setia Perunding Sdn Bhd

Blue Archipelago, a subsidiary of Khazanah Nasional, undertook the RM150 million Integrated Shrimp Aquaculture Park, and awarded Ranhill the package for Seawater Intake System which comprises of offshore and onshore works.Ranhill procured the 1.5m ID HDPE pipeline and engaged SYS to install the 1,200m long submarine pipeline.

# SYS scope of works includes:

- Dredging and subsequent backfilling of pipe trench(1,150mor 57,500m³)
- Dredging for intake structure (2,500m³) and preparation of foundation for intake structure, and subsequently scour protection works (2,260 ton).
- Casting & Install Concrete Sinkers (193 nos.)
- Supply and lay 1,163m long HDPE DN/ID 1500mm & 2200mm submarine pipe below LAT from shore to Offshore Intake Structure.
- Offshore Navigation Tower