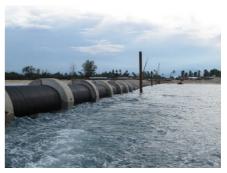

### Client's Engineer

Sepakat Setia Perunding Sdn Bhd

Blue Archipelago, a subsidiary of Khazanah Nasional, undertook the RM150 million Integrated Shrimp Aquaculture Park, and awarded Ranhill the package for Seawater Intake System which comprises of offshore and onshore works.Ranhill procured the 1.5m ID HDPE pipeline and engaged SYS to install the 1,200m long submarine pipeline.

# SYS scope of works includes:

- Dredging and subsequent backfilling of pipe trench(1,150mor 57,500m³)
- Dredging for intake structure (2,500m³) and preparation of foundation for intake structure, and subsequently scour protection works (2,260 ton).
- Casting & Install Concrete Sinkers (193 nos.)
- Supply and lay 1,163m long HDPE DN/ID 1500mm & 2200mm submarine pipe below LAT from shore to Offshore Intake Structure.
- Offshore Navigation Tower