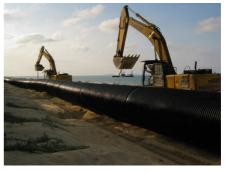

### Client's Engineer

Sepakat Setia Perunding Sdn Bhd

Blue Archipelago, a subsidiary of Khazanah Nasional, undertook the RM150 million Integrated Shrimp Aquaculture Park, and awarded Ranhill the package for Seawater Intake System which comprises of offshore and onshore works.Ranhill procured the 1.5m ID HDPE pipeline and engaged SYS to install the 1,200m long submarine pipeline.

# SYS scope of works includes:

- Dredging and subsequent backfilling of pipe trench(1,150mor 57,500m³)
- Dredging for intake structure (2,500m³) and preparation of foundation for intake structure, and subsequently scour protection works (2,260 ton).
- Casting & Install Concrete Sinkers (193 nos.)
- Supply and lay 1,163m long HDPE DN/ID 1500mm & 2200mm submarine pipe below LAT from shore to Offshore Intake Structure.
- Offshore Navigation Tower