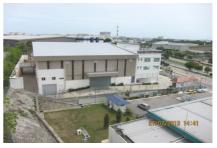

# **Built Up Area**

Factory Unit A :  $3,097 \text{ m}^2$ Factory Unit B :  $2,987 \text{ m}^2$ 