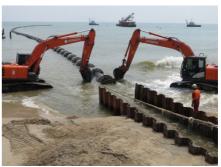

# Sea Water Intake & Submarine Pipeline Project

#### Client's C&S Consultant

Synmore Bridge Consult

Pegagau Aquaculture from Sabah was invited by the Ministry of Aquaculture of Malaysia to develop the shrimp farm aquaculture industries in Pekan.

Pegagau engaged to SYS to install the seawater intake and submarine pipeline. The HDPE pipes and seawater intake were free-issue materials.

### Scope of works includes:

- Dredging to form pipe trench for 360m long submarine pipeline
- Prepare foundation and install seawater intake structure.
- Controlled submersion to install 360m long x 1,000mm OD PE100 PN8 HDPE pipeline with 120 nos. x 4 ton concrete sinkers.
- Underwater jointing of submerged pipeline to seawater intake structure; followed by testing before backfilling the pipe trench.