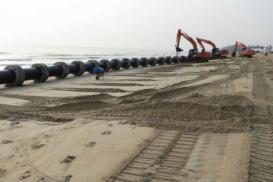

### Scope of works includes:

- Dredging to form pipe trench for 360m long submarine pipeline
- Prepare foundation and install seawater intake structure.
- Controlled submersion to install 360m long x 1,000mm OD PE100 PN8 HDPE pipeline with 120 nos. x 4 ton concrete sinkers.
- Underwater jointing of submerged pipeline to seawater intake structure; followed by testing before backfilling the pipe trench.