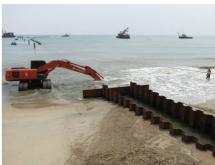

### Scope of works includes:

- Dredging to form pipe trench for 360m long submarine pipeline
- Prepare foundation and install seawater intake structure.
- Controlled submersion to install 360m long x 1,000mm OD PE100 PN8 HDPE pipeline with 120 nos. x 4 ton concrete sinkers.
- Underwater jointing of submerged pipeline to seawater intake structure; followed by testing before backfilling the pipe trench.