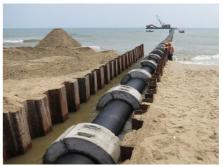

### Scope of works includes:

- Dredging to form pipe trench for 360m long submarine pipeline
- Prepare foundation and install seawater intake structure.
- Controlled submersion to install 360m long x 1,000mm OD PE100 PN8 HDPE pipeline with 120 nos. x 4 ton concrete sinkers.
- Underwater jointing of submerged pipeline to seawater intake structure; followed by testing before backfilling the pipe trench.