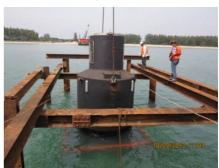

### Scope of works includes:

- Dredging to form pipe trench for 360m long submarine pipeline
- Prepare foundation and install seawater intake structure.
- Controlled submersion to install 360m long x 1,000mm OD PE100 PN8 HDPE pipeline with 120 nos. x 4 ton concrete sinkers.
- Underwater jointing of submerged pipeline to seawater intake structure; followed by testing before backfilling the pipe trench.