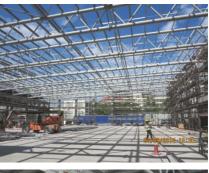

# **Major Quantities**

- Rebar > 1,000 tonne
- Concrete
- Pipe Bridge
- ≽ 220m

 $\triangleright$ 

 $\triangleright$ 

 $7,500 \text{ m}^3$ 

- Steel Stairs & Landing
- Steel Fire Water Tank
  - Structure Steel Roof
- 360 tonne

30 nos

- longest truss

5.8m dia x 9m

40m x 17 nos

- Roof Colour Bond Klip-lok (min 0.47mm)
- 15,000 m<sup>2</sup>