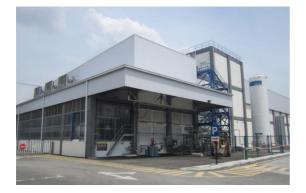

#### **Industrial Building**

SYS

## **Nestlé Bintang Project**

Project Bintang Project (Phase 1) – Civil, Structural & Architectural Works

Client Nestlé Manufacturing (Malaysia) Sdn Bhd

Contract Sum RM52,100,000

Contract Period 29 July 2013 – 30 December 2014

Client's Engineer Beca PCM Pte Ltd

Nestlé is a Swiss multinational food and beverage company headquartered in Switzerland. It is the largest food company in the world measured by revenues, engaged SYS for the construction of a production building, site rehabilitation and management inclusive of Safety, Health & Environmental Sustainability in connection therewith. The built up area for the factory is 11,000m<sup>2</sup>.