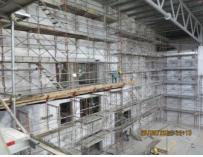

# **Major Quantities**

- Rebar > 1,000 tonne
- Concrete
- Pipe Bridge
- ≽ 220m

 $\triangleright$ 

 $\triangleright$ 

 $7,500 \text{ m}^3$ 

- Steel Stairs & Landing
- Steel Fire Water Tank
  - Structure Steel Roof
- 360 tonne

30 nos

- longest truss

5.8m dia x 9m

40m x 17 nos

- Roof Colour Bond Klip-lok (min 0.47mm)
- 15,000 m<sup>2</sup>