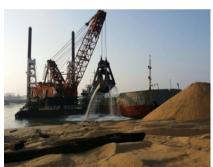

**

#### **Project**

Project Provision of Maintenance Dredging For Kertih Port Sdn Bhd

## **Project Owner**

Kertih Port Sdn Bhd

#### Client

East Marine Works Sdn Bhd

### **Contract Sum**

RM32,115,514.75

## **Contract Period**

April 2016 - August 2016

Kertih Marine Facilities comprise a jetty with six (6) berths, an island breakwater of 1.4m long and coastal protection scheme. The facilities was constructed to provide dedicated marine terminalling infrastructure necessary for the import and export requirements of the petrochemical complex in Kertih. The areas dredged is as follows:-

- Northern Approach and Berth 6 basin (-10 meters)
- Southern Approach and Berth 5 Basin (-13 meters)
- Multi Purpose Berth and Marine Supply Craft Berth (-5 meters)
- North of Jetty (-5 meters)