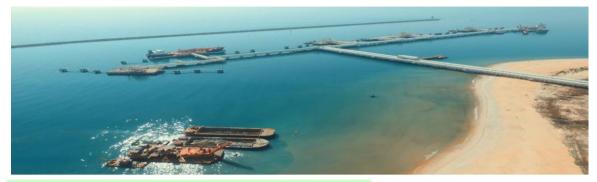

# **Maintenance Dredging For Kertih Port**

## **Contract Period**

April 2016 - August 2016

Kertih Marine Facilities comprise a jetty with six (6) berths, an island breakwater of 1.4m long and coastal protection scheme. The facilities was constructed to provide dedicated marine terminalling infrastructure necessary for the import and export requirements of the petrochemical complex in Kertih. The areas dredged is as follows:-

- Northern Approach and Berth 6 basin (-10 meters)
- Southern Approach and Berth 5 Basin (-13 meters)
- Multi Purpose Berth and Marine Supply Craft Berth (-5 meters)
- North of Jetty (-5 meters)