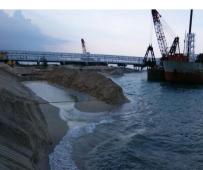

## **Dredging Works**

# **Maintenance Dredging For Kertih Port**

## **Contract Period**

April 2016 - August 2016

Kertih Marine Facilities comprise a jetty with six (6) berths, an island breakwater of 1.4m long and coastal protection scheme. The facilities was constructed to provide dedicated marine terminalling infrastructure necessary for the import and export requirements of the petrochemical complex in Kertih. The areas dredged is as follows:-

- Northern Approach and Berth 6 basin (-10 meters)
- Southern Approach and Berth 5 Basin (-13 meters)
- Multi Purpose Berth and Marine Supply Craft Berth (-5 meters)
- North of Jetty (-5 meters)