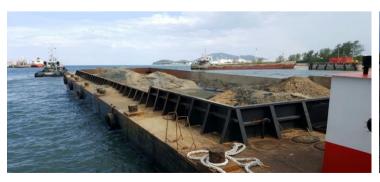

## **Dredging Works**

# **Maintenance Dredging For Kertih Port**

## **Contract Period**

April 2016 - August 2016

Kertih Marine Facilities comprise a jetty with six (6) berths, an island breakwater of 1.4m long and coastal protection scheme. The facilities was constructed to provide dedicated marine terminalling infrastructure necessary for the import and export requirements of the petrochemical complex in Kertih. The areas dredged is as follows:-

- Northern Approach and Berth 6 basin (-10 meters)
- Southern Approach and Berth 5 Basin (-13 meters)
- Multi Purpose Berth and Marine Supply Craft Berth (-5 meters)
- North of Jetty (-5 meters)