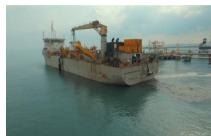

Port**

#### **Project**

Project Provision of Maintenance Dredging For Kertih Port Sdn Bhd

## **Project Owner**

Kertih Port Sdn Bhd

#### Client

East Marine Works Sdn Bhd

### **Contract Sum**

RM32,115,514.75

## **Contract Period**

April 2016 - August 2016

Kertih Marine Facilities comprise a jetty with six (6) berths, an island breakwater of 1.4m long and coastal protection scheme. The facilities was constructed to provide dedicated marine terminalling infrastructure necessary for the import and export requirements of the petrochemical complex in Kertih. The areas dredged is as follows:-

- Northern Approach and Berth 6 basin (-10 meters)
- Southern Approach and Berth 5 Basin (-13 meters)
- Multi Purpose Berth and Marine Supply Craft Berth (-5 meters)
- North of Jetty (-5 meters)