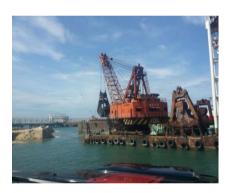

rt**

#### **Project**

Project Provision of Maintenance Dredging For Kertih Port Sdn Bhd

## **Project Owner**

Kertih Port Sdn Bhd

#### Client

East Marine Works Sdn Bhd

### **Contract Sum**

RM32,115,514.75

## **Contract Period**

April 2016 - August 2016

Kertih Marine Facilities comprise a jetty with six (6) berths, an island breakwater of 1.4m long and coastal protection scheme. The facilities was constructed to provide dedicated marine terminalling infrastructure necessary for the import and export requirements of the petrochemical complex in Kertih. The areas dredged is as follows:-

- Northern Approach and Berth 6 basin (-10 meters)
- Southern Approach and Berth 5 Basin (-13 meters)
- Multi Purpose Berth and Marine Supply Craft Berth (-5 meters)
- North of Jetty (-5 meters)