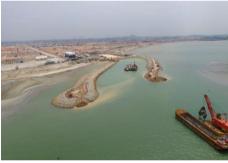

# Storm Water Outfall (639m Length)

Rec Channel Structure 145m x 80m Width

Rock Amor Structure 494m Long x 202m Wide

Major Quantities for SWO Structure

Armour Rock 200,000m³
Filter Rock 52,000m³
Dredging 850,000m³
Granular Backfill Material 132,600m³
Concrete for RC Channel 5,000m³
400mm dia. Spun Pile 720 Points