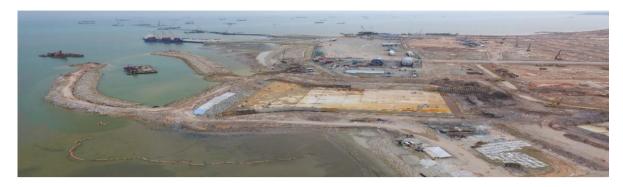

# Owner / Employer

Petronas

Package 114-0500 is part of RAPID project which is located within Pengerang, Kota Tinggi District, Johor.

The scope of works comprised of three main component (Storm Water Outfall, ETP Pipeline & Coastal Protection )

# Storm Water Outfall (639m Length)

Rec Channel Structure 145m x 80m Width

Rock Amor Structure 494m Long x 202m Wide

Major Quantities for SWO Structure

Armour Rock 200,000m³
Filter Rock 52,000m³
Dredging 850,000m³
Granular Backfill Material 132,600m³
Concrete for RC Channel 5,000m³
400mm dia. Spun Pile 720 Points

#### **Coastal Protection Work**

Zone A 3,500m Long Zone B 1,800m Long