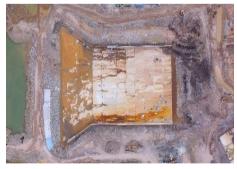

# Storm Water Outfall (639m Length)

Rec Channel Structure 145m x 80m Width

Rock Amor Structure 494m Long x 202m Wide

Major Quantities for SWO Structure

Armour Rock 200,000m³
Filter Rock 52,000m³
Dredging 850,000m³
Granular Backfill Material 132,600m³
Concrete for RC Channel 5,000m³
400mm dia. Spun Pile 720 Points