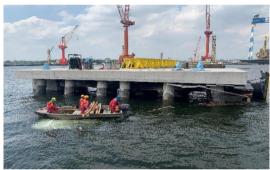

# 1. Steel Bridge Structure

Steel Connecting Bridge = 69 m Length ~ 31,861 Kg
Barrier Access Gate = 354 Kg
Perimeter Guard Rail = 958 Kg
6mm thick MS Chequered Plate = 360 m2

## 3. Civil & Structure

Concrete = 920 m3
Reinforcement = 114,450 Kg
Formwork = 900 m2
Cut-Off Piles = 50 Nos
Installation of Quay Equipment (Fender, Capstan & Bollard)

Notes: Spun Piles & Reinforcement materials supplied by MMHE.