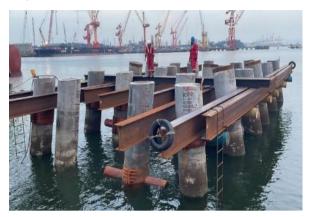

# 1. Steel Bridge Structure

Steel Connecting Bridge = 69 m Length ~ 31,861 Kg
Barrier Access Gate = 354 Kg
Perimeter Guard Rail = 958 Kg
6mm thick MS Chequered Plate = 360 m2

## 3. Civil & Structure

Concrete = 920 m3
Reinforcement = 114,450 Kg
Formwork = 900 m2
Cut-Off Piles = 50 Nos
Installation of Quay Equipment (Fender, Capstan & Bollard)

Notes: Spun Piles & Reinforcement materials supplied by MMHE.