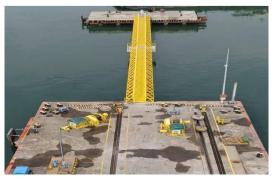

# 1. Steel Bridge Structure

Steel Connecting Bridge = 69 m Length ~ 31,861 Kg
Barrier Access Gate = 354 Kg
Perimeter Guard Rail = 958 Kg
6mm thick MS Chequered Plate = 360 m2