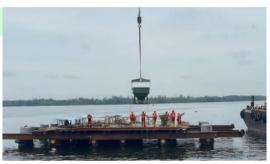

# 2. Piling Driving

• Concrete Spun Piles : 1000mm = 50 Nos dia. x 23m ~ 29m Length, Raked Pile 1:4

## 3. Civil & Structure

Concrete = 920 m3
Reinforcement = 114,450 Kg
Formwork = 900 m2
Cut-Off Piles = 50 Nos
Installation of Quay Equipment (Fender, Capstan & Bollard)

Notes: Spun Piles & Reinforcement materials supplied by MMHE.