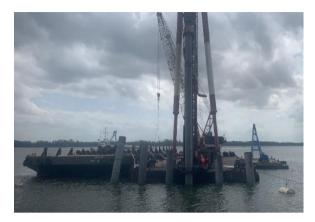

# 2. Piling Driving

• Concrete Spun Piles : 1000mm = 50 Nos dia. x 23m ~ 29m Length, Raked Pile 1:4