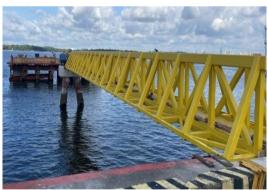

# 1. Steel Bridge Structure

Steel Connecting Bridge = 69 m Length ~ 31,861 Kg
Barrier Access Gate = 354 Kg
Perimeter Guard Rail = 958 Kg
6mm thick MS Chequered Plate = 360 m2