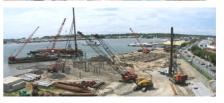

SYS was engaged by Rastamas to construct the entire scope of works, comprising :

- Ferry terminal building, control tower and TNB substation,
- · Passenger Jetty, including 2 units floating concrete pontoons,
- Complete M&E works, including supply of x-ray scanners for passengers
- · External works and landscaping

The Ferry Terminal was delivered on time and continues to be the focal point of Labuan town with visitor arrivals from Brunei and Sabah.