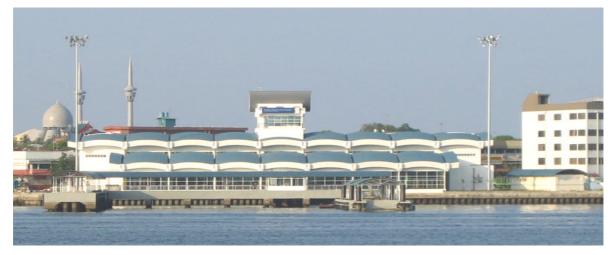

## **Labuan Ferry Terminal Complex**

## **Project**

Labuan Ferry Terminal Complex and Passenger Jetty on Lot TL 207536052, Jalan Merdeka, Labuan Federal Territory.

The Ferry Terminal was delivered on time and continues to be the focal point of Labuan town with visitor arrivals from Brunei and Sabah.