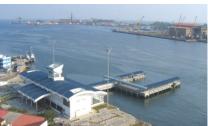

## **Labuan Ferry Terminal Complex**

## **Project**

Labuan Ferry Terminal Complex and Passenger Jetty on Lot TL 207536052, Jalan Merdeka, Labuan Federal Territory.

The Ferry Terminal was delivered on time and continues to be the focal point of Labuan town with visitor arrivals from Brunei and Sabah.