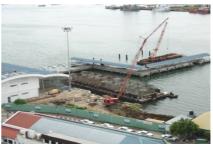

SYS was engaged by Rastamas to construct the entire scope of works, comprising :

- Ferry terminal building, control tower and TNB substation,
- · Passenger Jetty, including 2 units floating concrete pontoons,
- Complete M&E works, including supply of x-ray scanners for passengers
- · External works and landscaping

The Ferry Terminal was delivered on time and continues to be the focal point of Labuan town with visitor arrivals from Brunei and Sabah.