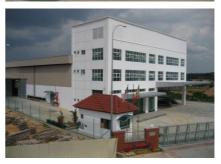

# **BukitJelutong Warehouse**

# **Project**

Design and Build Warehouse and Three-Storey Office Annex on No.13, Lot PT33266, Jalan Tiang U8/93, Section U8, Bukit Jelutong Industrial Area, 40510 Shah Alam, Selangor.

## Consultants

Arkitek Lee Kah Chiu

Perunding Faisal, Abraham dan Augustin (C&S)

Highyield Realty engaged SYS to design and build this 28,854 sq.ft. facility, comprising 19,487 sq.ft of warehouse and 9,235 sq.ft. of office annex.