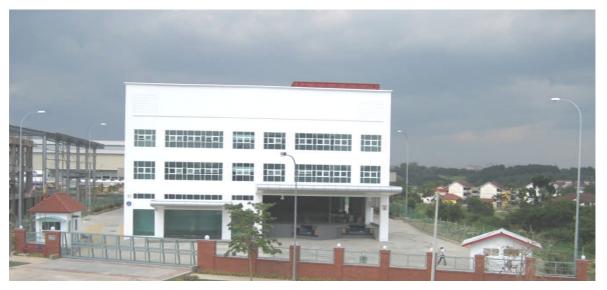

# **BukitJelutong Warehouse**

# **Project**

Design and Build Warehouse and Three-Storey Office Annex on No.13, Lot PT33266, Jalan Tiang U8/93, Section U8, Bukit Jelutong Industrial Area, 40510 Shah Alam, Selangor.

## Consultants

Arkitek Lee Kah Chiu

Perunding Faisal, Abraham dan Augustin (C&S)

Highyield Realty engaged SYS to design and build this 28,854 sq.ft. facility, comprising 19,487 sq.ft of warehouse and 9,235 sq.ft. of office annex.