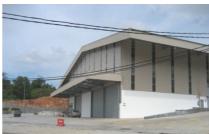

### **Industrial Building**

# **BatuPahat Warehouse**

# **Project**

Design and Build Warehouse and One Storey Office (Block A to H) and Other Associated Works on Lot 2378 EMR 1242 & Lot 4349 EMR 1824, Jalan Minyak Beku, Batu Pahat, Johor.

# **Built Up Area**

Factory Unit : 23,400ft<sup>2</sup> (30ft x 130 ft x 6 units)

 $7,800 \text{ft}^2$  (60 ft x 130 ft x 1 unit)

Office & CCTV : 720 ft<sup>2</sup> (23 ft x 20 ft x 1 unit)

Total : 31,920 ft<sup>2</sup>