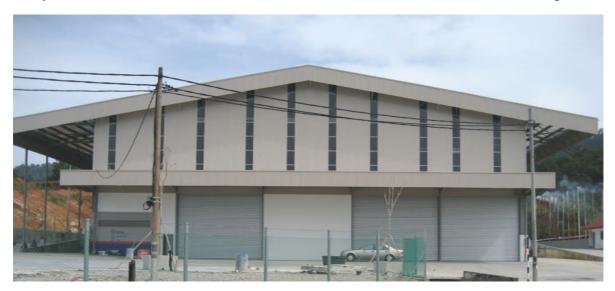

### **Industrial Building**

# **BatuPahat Warehouse**

# **Project**

Design and Build Warehouse and One Storey Office (Block A to H) and Other Associated Works on Lot 2378 EMR 1242 & Lot 4349 EMR 1824, Jalan Minyak Beku, Batu Pahat, Johor.

# **Built Up Area**

Factory Unit : 23,400ft<sup>2</sup> (30ft x 130 ft x 6 units)

 $7,800 \text{ft}^2$  (60 ft x 130 ft x 1 unit)

Office & CCTV : 720 ft<sup>2</sup> (23 ft x 20 ft x 1 unit)

Total : 31,920 ft<sup>2</sup>