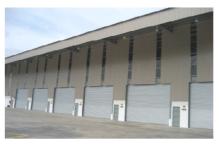

# **Built Up Area**

Factory Unit : 23,400ft<sup>2</sup> (30ft x 130 ft x 6 units)

 $7,800 \text{ft}^2$  (60 ft x 130 ft x 1 unit)

Office & CCTV : 720 ft<sup>2</sup> (23 ft x 20 ft x 1 unit)

Total : 31,920 ft<sup>2</sup>